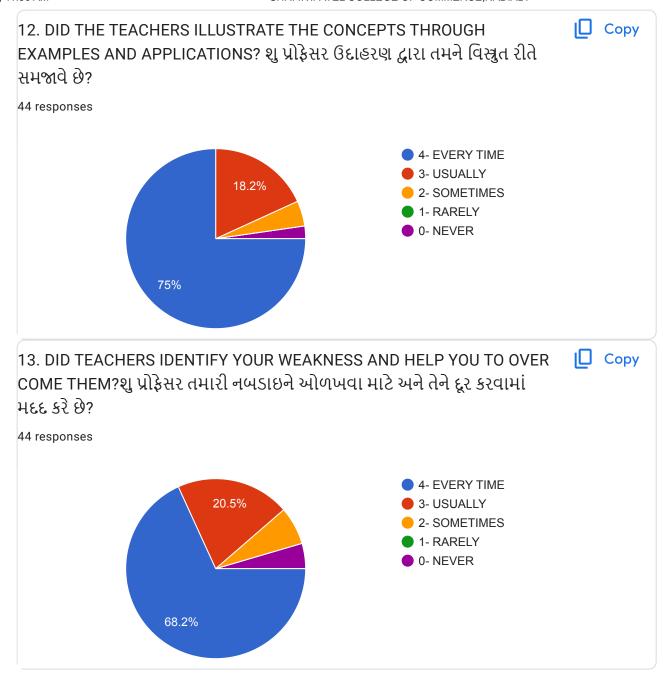

## **TEACHING LEARNING EVALUATION**































21 GIVE THREE SUGGESTIONS TO IMPROVE OVERALL TEACHING-LEARNING PROCESS IN YOUR INSTITUTION. તમારી કોલેજની અધ્યયન લક્ષિ અનુભવને વધારવા માટે ના ત્રણ સુયનો આપો.
44 responses

| 44 responses                                                                                                                            |
|-----------------------------------------------------------------------------------------------------------------------------------------|
| No                                                                                                                                      |
| All is good                                                                                                                             |
| Pratical knowledge give to students