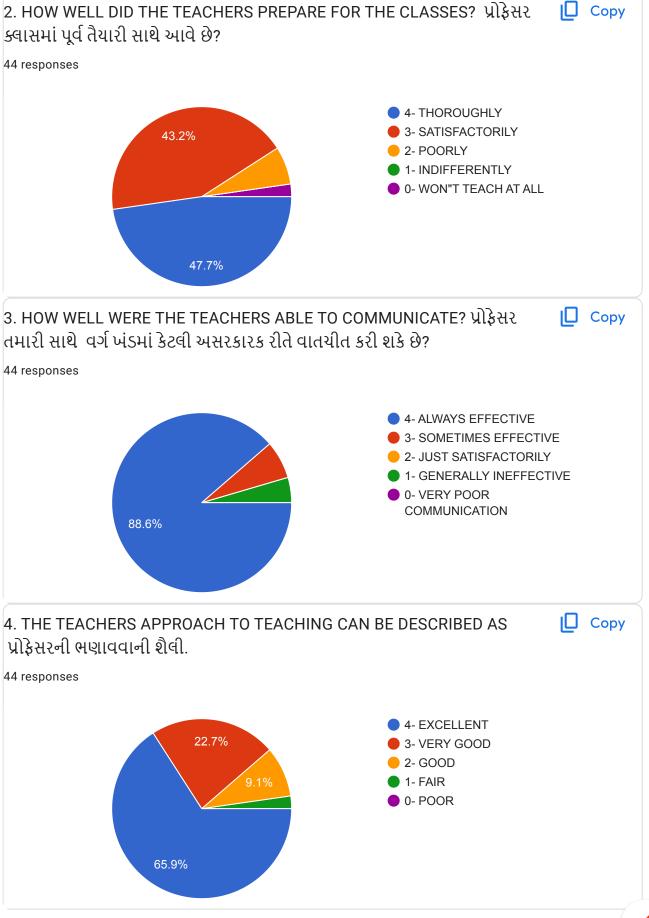

## **TEACHING LEARNING EVALUATION**































21 GIVE THREE SUGGESTIONS TO IMPROVE OVERALL TEACHING-LEARNING PROCESS IN YOUR INSTITUTION. તમારી કોલેજની અધ્યયન લક્ષિ અનુભવને વધારવા માટે ના ત્રણ સુયનો આપો.
44 responses

| 44 responses                                                                                                                            |
|-----------------------------------------------------------------------------------------------------------------------------------------|
| No                                                                                                                                      |
| All is good                                                                                                                             |
| Pratical knowledge give to students