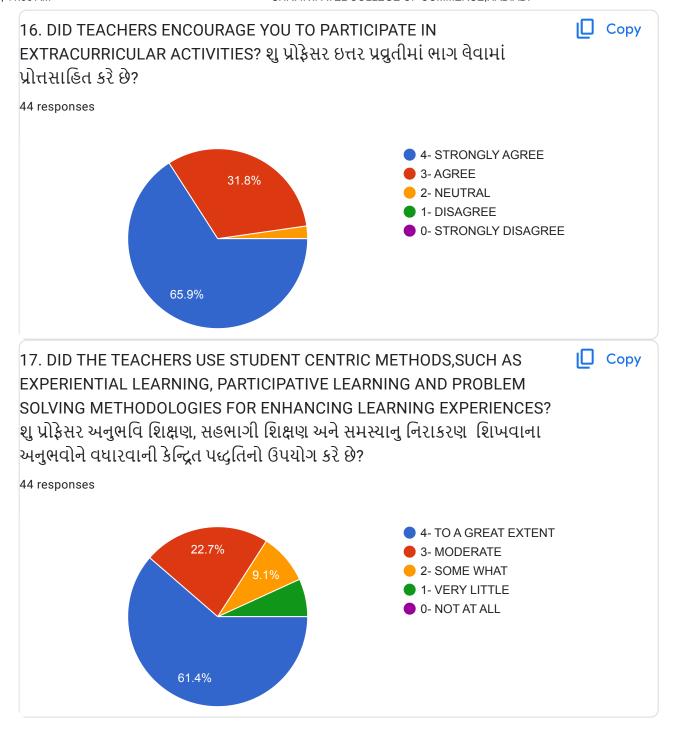

## **TEACHING LEARNING EVALUATION**































21 GIVE THREE SUGGESTIONS TO IMPROVE OVERALL TEACHING-LEARNING PROCESS IN YOUR INSTITUTION. તમારી કોલેજની અધ્યયન લક્ષિ અનુભવને વધારવા માટે ના ત્રણ સુયનો આપો.
44 responses

| 44 responses                                                                                                                            |
|-----------------------------------------------------------------------------------------------------------------------------------------|
| No                                                                                                                                      |
| All is good                                                                                                                             |
| Pratical knowledge give to students