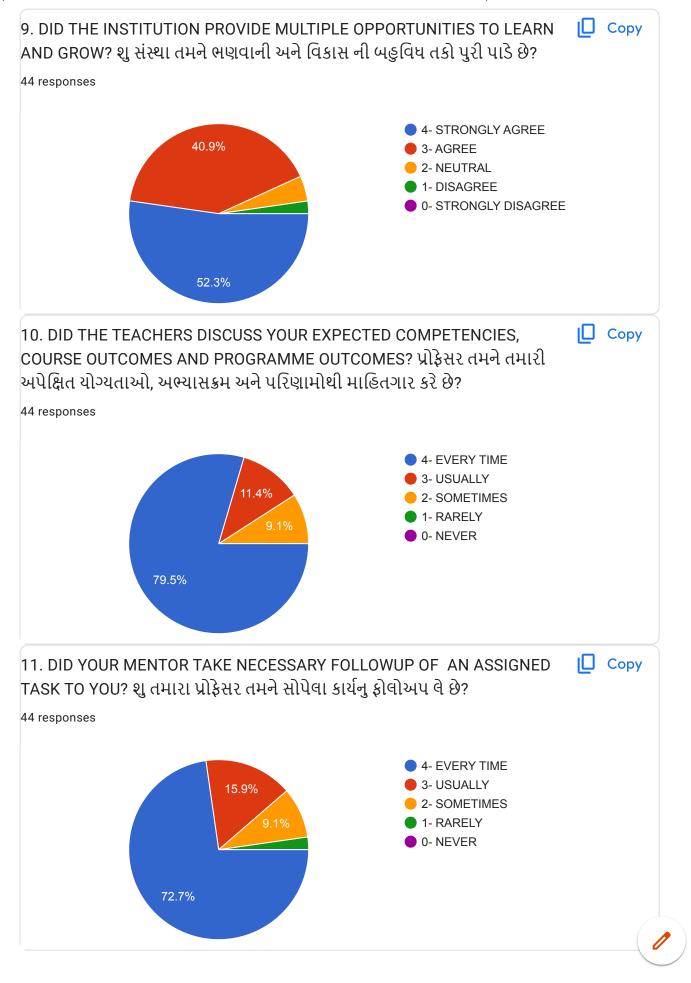

## **TEACHING LEARNING EVALUATION**































21 GIVE THREE SUGGESTIONS TO IMPROVE OVERALL TEACHING-LEARNING PROCESS IN YOUR INSTITUTION. તમારી કોલેજની અધ્યયન લક્ષિ અનુભવને વધારવા માટે ના ત્રણ સુયનો આપો.
44 responses

| 44 responses                                                                                                                            |
|-----------------------------------------------------------------------------------------------------------------------------------------|
| No                                                                                                                                      |
| All is good                                                                                                                             |
| Pratical knowledge give to students