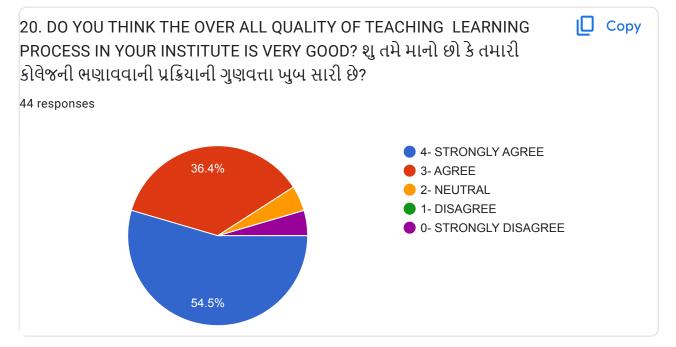

## **TEACHING LEARNING EVALUATION**































21 GIVE THREE SUGGESTIONS TO IMPROVE OVERALL TEACHING-LEARNING PROCESS IN YOUR INSTITUTION. તમારી કોલેજની અધ્યયન લક્ષિ અનુભવને વધારવા માટે ના ત્રણ સુયનો આપો.
44 responses

| 44 responses                                                                                                                            |
|-----------------------------------------------------------------------------------------------------------------------------------------|
| No                                                                                                                                      |
| All is good                                                                                                                             |
| Pratical knowledge give to students