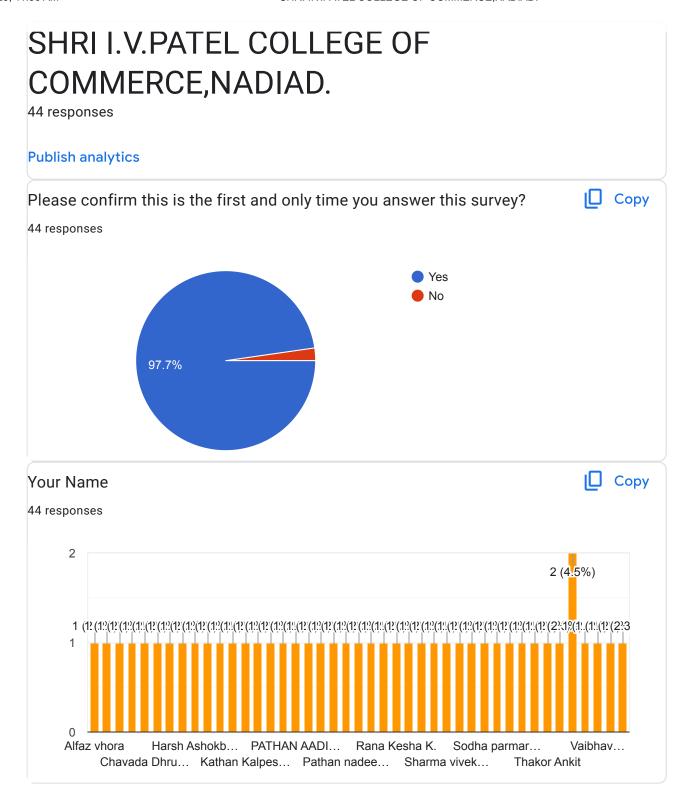

## **TEACHING LEARNING EVALUATION**































21 GIVE THREE SUGGESTIONS TO IMPROVE OVERALL TEACHING-LEARNING PROCESS IN YOUR INSTITUTION. તમારી કોલેજની અધ્યયન લક્ષિ અનુભવને વધારવા માટે ના ત્રણ સુયનો આપો.
44 responses

| 44 responses                                                                                                                            |
|-----------------------------------------------------------------------------------------------------------------------------------------|
| No                                                                                                                                      |
| All is good