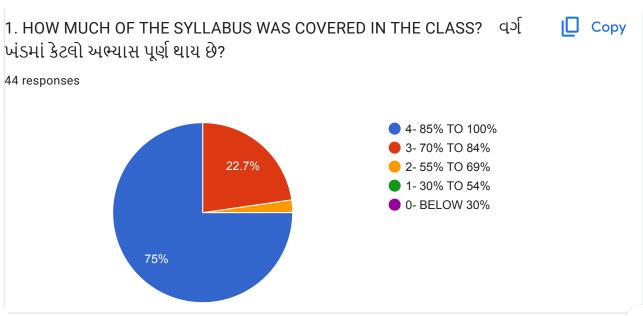

## **TEACHING LEARNING EVALUATION**































21 GIVE THREE SUGGESTIONS TO IMPROVE OVERALL TEACHING-LEARNING PROCESS IN YOUR INSTITUTION. તમારી કોલેજની અધ્યયન લક્ષિ અનુભવને વધારવા માટે ના ત્રણ સુયનો આપો.
44 responses

| 44 responses                                                                                                                            |
|-----------------------------------------------------------------------------------------------------------------------------------------|
| No                                                                                                                                      |
| All is good                                                                                                                             |
| Pratical knowledge give to students