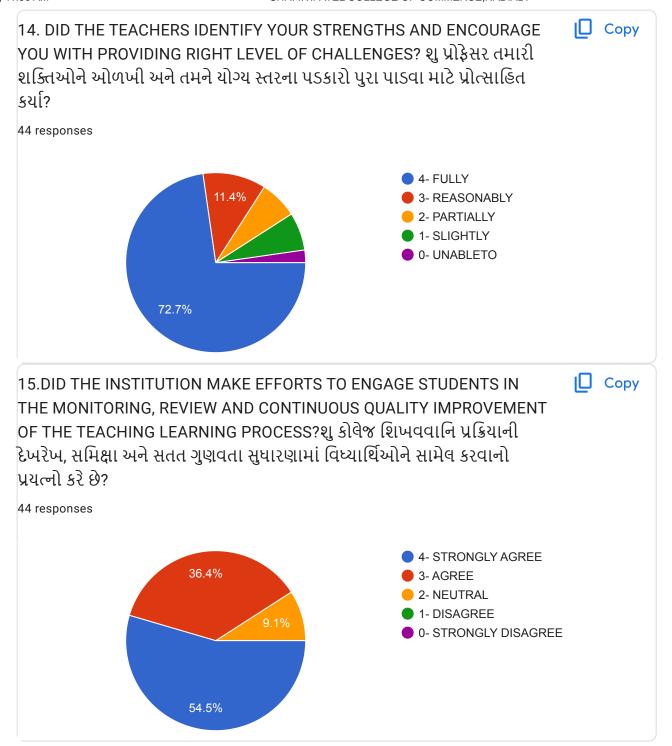

## **TEACHING LEARNING EVALUATION**































21 GIVE THREE SUGGESTIONS TO IMPROVE OVERALL TEACHING-LEARNING PROCESS IN YOUR INSTITUTION. તમારી કોલેજની અધ્યયન લક્ષિ અનુભવને વધારવા માટે ના ત્રણ સુયનો આપો.
44 responses

| 44 responses                                                                                                                            |
|-----------------------------------------------------------------------------------------------------------------------------------------|
| No                                                                                                                                      |
| All is good                                                                                                                             |
| Pratical knowledge give to students