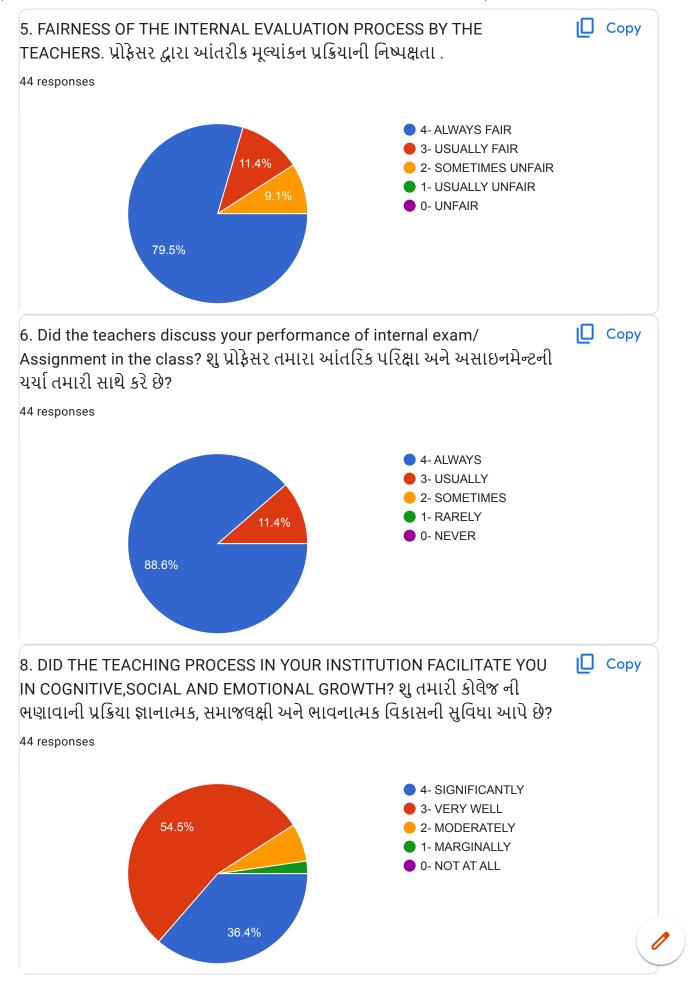

## **TEACHING LEARNING EVALUATION**































21 GIVE THREE SUGGESTIONS TO IMPROVE OVERALL TEACHING-LEARNING PROCESS IN YOUR INSTITUTION. તમારી કોલેજની અધ્યયન લક્ષિ અનુભવને વધારવા માટે ના ત્રણ સુયનો આપો.
44 responses

| 44 responses                                                                                                                            |
|-----------------------------------------------------------------------------------------------------------------------------------------|
| No                                                                                                                                      |
| All is good                                                                                                                             |
| Pratical knowledge give to students