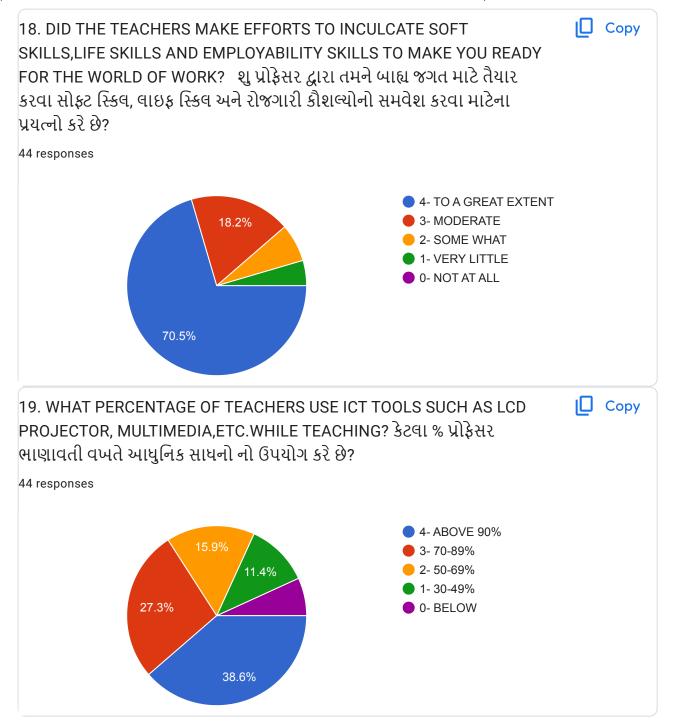

## **TEACHING LEARNING EVALUATION**































21 GIVE THREE SUGGESTIONS TO IMPROVE OVERALL TEACHING-LEARNING PROCESS IN YOUR INSTITUTION. તમારી કોલેજની અધ્યયન લક્ષિ અનુભવને વધારવા માટે ના ત્રણ સુયનો આપો.
44 responses

| 44 responses                                                                                                                            |
|-----------------------------------------------------------------------------------------------------------------------------------------|
| No                                                                                                                                      |
| All is good                                                                                                                             |
| Pratical knowledge give to students